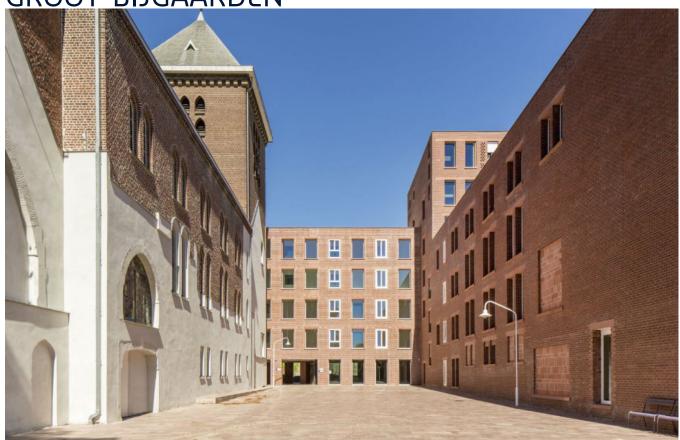

This is a new cross-shaped brick building that will function as service flats with care facilities intended for life-long residency. 2 wings with 5 floors and 2 wings with 4 floors with a flat roof and technical cellar. At the centre point of the building, two floors will be added as a connection and inbetween unit between the 2 parts of the building, each with 2 wings. An underground parking is planned between the long wing and the existing pastor's house.