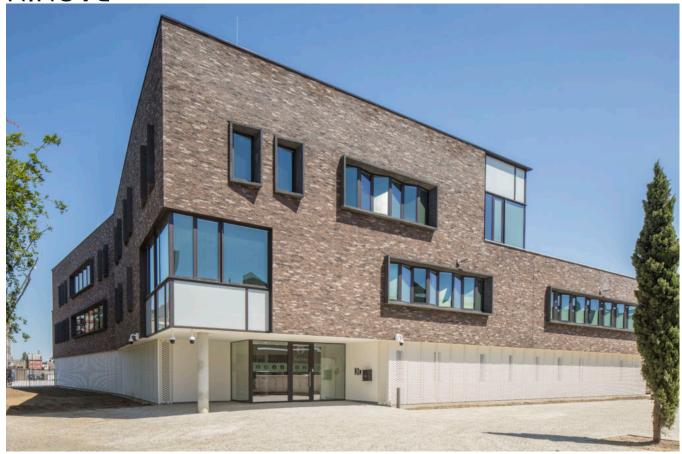

Construction of a new police station. Following demolition of the old buildings on the site, a new building will be built with 3 floors above ground and 1 underground. The building includes prison cells, office space, an underground archive, an interior garden and surrounding parking.

## Politiekantoor Ninove NINOVE