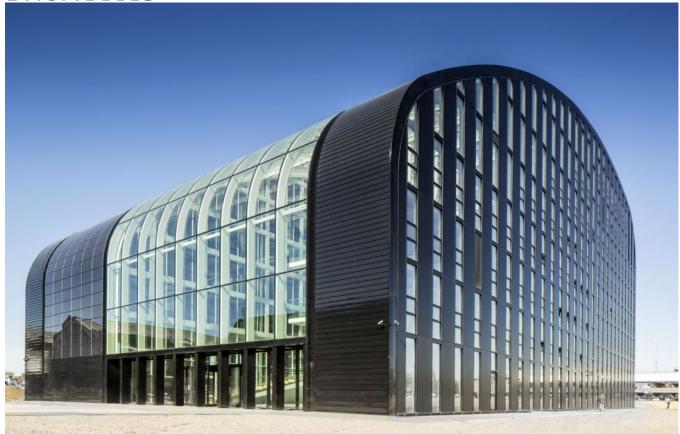

New office building with underground parking – a passive BREEAM certified building.

Underground level with parking garage as well as technical and archive areas (2,726 m²). Ground floor and first floor with an auditorium, exposition hall, a laboratory, a multimedia centre and a collective restaurant + 6 additional office floors. A total of 8 above-ground levels.

| Builder    | Project T&T n.v.                                |
|------------|-------------------------------------------------|
| Architect  | Cepezed b.v Samyn and Partners bvba             |
| Study team | SmitWesterman - Ingenieursbureau<br>Meijer bvba |
| Surface    | 19.652 m²                                       |
| Delivery   | 01-05-2014                                      |