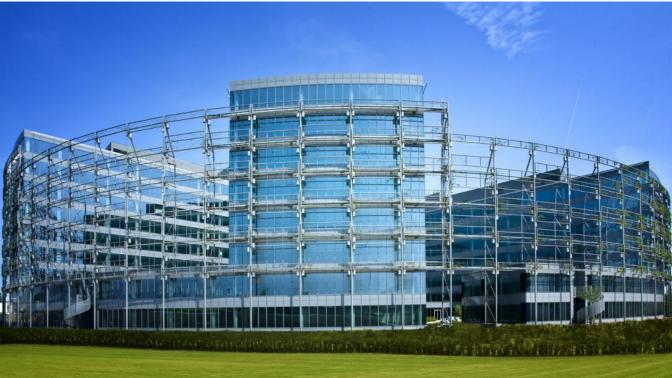

The project involves a building complex comprising two underground floors and five buildings above ground with nine, eight, seven, five and three aboveground floors respectively, and a technical floor in each building.

| Builder     | Runway Realty nv                                                                                                                                                                                                                                                                                                                                                                                                                                                                                                |
|-------------|-----------------------------------------------------------------------------------------------------------------------------------------------------------------------------------------------------------------------------------------------------------------------------------------------------------------------------------------------------------------------------------------------------------------------------------------------------------------------------------------------------------------|
| Architect   | Montois + Atelier 2008                                                                                                                                                                                                                                                                                                                                                                                                                                                                                          |
| Study team  | Stedec nv                                                                                                                                                                                                                                                                                                                                                                                                                                                                                                       |
| Delivery    | 06-07-2010                                                                                                                                                                                                                                                                                                                                                                                                                                                                                                      |
| Description | Hot air circulators and cooling beams<br>control the interior climate of the<br>building. To limit overheating and noise<br>from the motorway, a semi-transparent<br>screen will be built in front of the south-<br>facing buildings. At every floor above<br>ground, the electrical provisions run<br>across the entire surface beneath an<br>elevated floor. In view of the immediate<br>presence of the national airport and a<br>motorway, the acoustic resistance of<br>the outer facade is given specific |

attention.